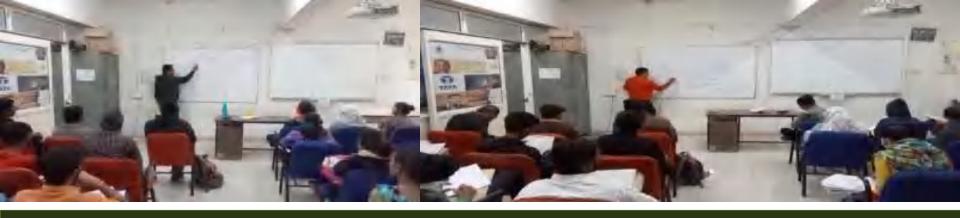

562 Ve. Registear Hernchandracharya North Gujarat University, Patan

**TET Coaching** 

20-04-2017

20-04-2017

Out.

111

- 1 Name of event : TET Coaching
- 2 Date:
- 3 Venue:
- 4 Theme of event:
- 5 Details of programme :

6 Experts:

7 Participants:

Gardi Chair, University Library, HNG University Campus

To give intense training for preparation of TET exam

 Expert have taken regular classes . Students were provided the study material and kit Regular Assessment was Carried

Mr.Madhukar Chauhan Mr.Pragneshbhai Patel Mr.Jagadish Chaudhan Mr Devasing Rathava Mr.Rakesh Soni Mr.Vishnubhai Patel

Slet Coaching 23-06-2017

- 1 Name of event : Slet
- 2 Date:
- 3 Venue:
- 4 Theme of event:
- 5 Details of programme :
- 6 Experts:

23-06-2017

Gardi Chair, University Library, HNG University Campus

Train student for slet Examination

Work-Shop was provided for NET Examination. Experts were invited for special Work-Shop on CSAT. Special book collection was make available for students.

## POLICE INSPECTOR COACHING

## 14-08-2017

- 1 Name of event :
- 2 Date:
- 3 Venue:
- 4 Theme of event:
- 5 Details of programme :

6 Experts:

# POLICE INSPECTOR COACHING

## 14-08-2017

## Gardi Chair, University Library, HNG University Campus

To give intense training for preparation of PI exam

PSI & ASI faculties were invited and they have given the detailed lectures on the PSI & ASI exam preparation. Students were provided the study material and kit.