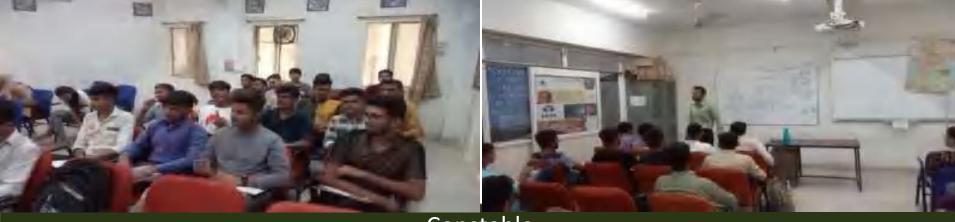

## **Constable Coaching**

## July-25,2016

**Constable Coaching** 

July- 25,2016

- 1 Name of event :
- 2 Date:
- 3 Venue:
- 4 Theme of event:
- 5 Details of programme :

6 Experts:

Constable faculties were invited and they have given the detailed lectures on the NET exam preparation. Students were provided the study material and kit.

Gardi Chair, University Library, HNG University Campus

To give intense training for preparation of constable exam

Mr.Madhukar Chauhan Mr.Bharat Prajapati Mr.Vishal Mevada Mr.Anandbhai Patel Mr.Trivedi Jay Mr.Bharat Prajapati Miss.Jaina Joshi Mr.Dilipbhai Patel

7 Participants: