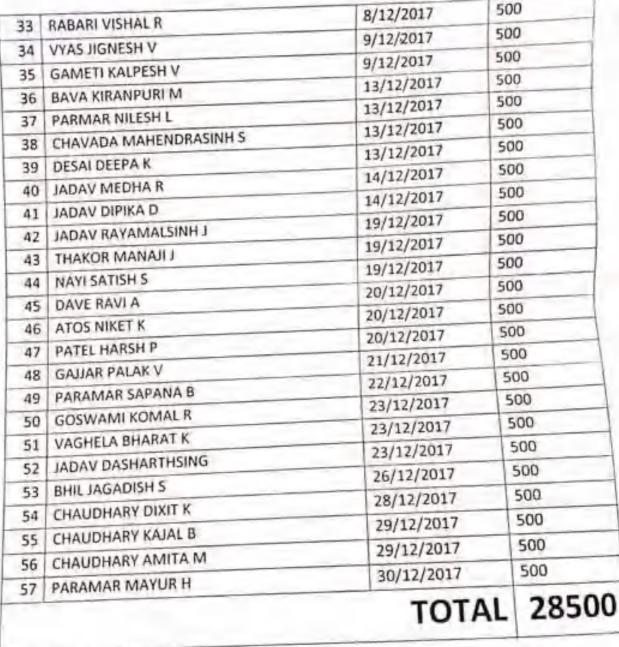

HAUDHARI VIVEK V                    | 7/12/2017 | 500 |
| 2   | 2 THAKOR PANAJI JI B                   | 7/12/2017 | 500 |
| 2   | 23 RAJAPUT RADHUVIRSINH B              | 7/12/2017 | 500 |
| 1   | 24 DODIYA VISHAL P                     | 7/12/2017 | 500 |
| 1   | 25 SOLANKI KALPESH V                   | 7/12/2017 | 500 |
| 1   | 26 RAVALAKASHBHALR                     | 8/12/2017 | 500 |
| 0   | 27 PRAJAPATI NITIN R                   | 8/12/2017 | 500 |
| P   | 28 PARMAR ASMITA M                     | 8/12/2017 | 500 |
|     | 29 ROHIT RESHMAK                       | 8/12/2017 | 500 |
|     | 30 SOLANKI BHARAT V                    | 8/12/2017 | 500 |
| T   | 31 VANDANA AMEEN                       | 8/12/2017 | 500 |
| T   | 32 SOLANKI BHAGAWATI B                 | 8/12/2017 | 500 |











12 Fc. Registry

Hemchandracharya North Gejarat University, Peten





|                     |            | -TET - 2                                | )