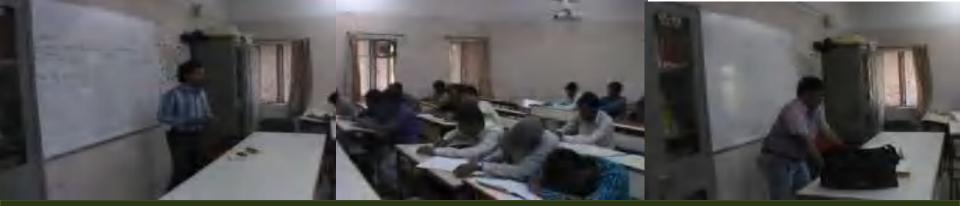

# **ACTIVITY REPORT**

# Smt. Vidyaben Deepchandbhai Gardi Chair

# Activity in 2016-2017

| No | Event                                                                   | Date           |
|----|-------------------------------------------------------------------------|----------------|
| 01 | Gujarat Subordinate Service Selection Board<br>Sachivalay Clerk class-3 | Bin 09/05/2016 |
| 02 | Gujarat Public Service Commission                                       | 09/05/2016     |
| 03 | Deputy Section Officer class-3                                          | 25/07/2016     |
| 04 | CONSTABLE                                                               | 25/07/2016     |
| 05 | State Level Eligibility Test                                            | 04/09/2016     |
| 06 | Talati (Gram Panchayat Mantri) (Class-3)                                | 19/12/2016     |
| 07 | Gujarat Public Service Commission                                       | 03/04/2017     |

562 Ve. Registear Hernchandracharya North Gujarat University, Patan

Gujarat Subordinate Service Selection Board Bin Sachivalay Clerk class-3

May – 5,2016

| 1 | Name of event :        | BIN SACHIVALAY CLERK                                                                                                                                                                                |
|---|------------------------|-----------------------------------------------------------------------------------------------------------------------------------------------------------------------------------------------------|
| 2 | Date:                  | May – 9,2016                                                                                                                                                                                        |
| 3 | Venue:                 | Gardi Chair, University Library, HNG University Campus                                                                                                                                              |
| 4 | Theme of event:        | To give intense training for preparation of bin sachivalay exam                                                                                                                                     |
| 5 | Details of programme : | Bin sachivalay faculties were invited and they have given<br>the detailed lectures on the bin sachivalay exam preparation.<br>Students were provided the study material and kit.                    |
| 6 | Experts:               | Mr. jayesh parmar Mr. Anand A. Patel Mr. Pragnesh M. Patel<br>Mr. madhukar chauhan Dr. Ashutosh A. Pathak<br>Mr. rakesh b. soni Mr. Vishnubhai M. Patel<br>Dr. avani f. Aal Mr. Bharet D. Prajapati |
| 7 | Participants:          | 40                                                                                                                                                                                                  |