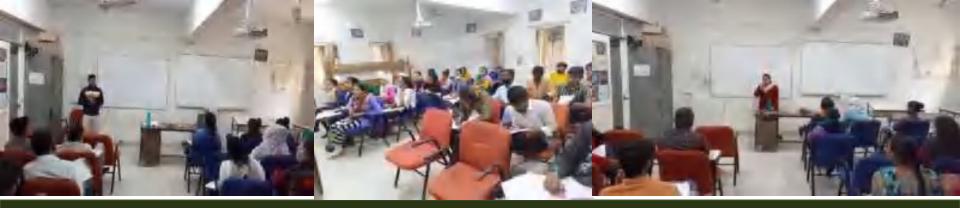

562 Ve. Registear Hernchandracharya North Gujarat University, Patan

Gujarat Subordinate Service Selection Board Bin Sachivalay Clerk class-3

May – 5,2016

| 1 | Name of event :        | BIN SACHIVALAY CLERK                                                                                                                                                                                |
|---|------------------------|-----------------------------------------------------------------------------------------------------------------------------------------------------------------------------------------------------|
| 2 | Date:                  | May – 9,2016                                                                                                                                                                                        |
| 3 | Venue:                 | Gardi Chair, University Library, HNG University Campus                                                                                                                                              |
| 4 | Theme of event:        | To give intense training for preparation of bin sachivalay exam                                                                                                                                     |
| 5 | Details of programme : | Bin sachivalay faculties were invited and they have given<br>the detailed lectures on the bin sachivalay exam preparation.<br>Students were provided the study material and kit.                    |
| 6 | Experts:               | Mr. jayesh parmar Mr. Anand A. Patel Mr. Pragnesh M. Patel<br>Mr. madhukar chauhan Dr. Ashutosh A. Pathak<br>Mr. rakesh b. soni Mr. Vishnubhai M. Patel<br>Dr. avani f. Aal Mr. Bharet D. Prajapati |
| 7 | Participants:          | 40                                                                                                                                                                                                  |

# **Gujarat Public Service Commission**

| May- 9,2016 |                        |                                                                                                                                                                                                                                                                      |  |
|-------------|------------------------|----------------------------------------------------------------------------------------------------------------------------------------------------------------------------------------------------------------------------------------------------------------------|--|
| 1           | Name of event :        | GPSC COACHING                                                                                                                                                                                                                                                        |  |
| 2           | Date:                  | May- 9,2016                                                                                                                                                                                                                                                          |  |
| 3           | Venue:                 | Gardi Chair, University Library, HNG University Campus                                                                                                                                                                                                               |  |
| 4           | Theme of event:        | To give intense training to the students for preparation of GPSC prelim exam                                                                                                                                                                                         |  |
| 5           | Details of programme : | GPSC pass outs and experts were invited and they have<br>given the detailed lectures on the GPSC exam preparation .<br>Regular more than 6 hours teaching was given to students .<br>Students were provided the study material and group<br>discussion were arranged |  |
| 6           | Experts:               | Mr.Bharatbhai Parjapati Mr.Pragneshbhai<br>Mr.Anandbhai Patel Mr.Madhukar Chauhan<br>Mr.Vishanubhai Patel Mr.Rakesh Soni<br>Mr.Prakash Metiya Mr.Vishall Mevada                                                                                                      |  |

## **Deputy Section Officer class-3**

# July–25,2016

- 1 Name of event :
- 2 Date:
- 3 Venue:
- 4 Theme of event:
- 5 Details of programme :

6 Experts:

7 Participants:

**Deputy Section Officer class-3** 

## July-25,2016

Gardi Chair, University Library, HNG University Campus

To give intense training for preparation of DY.so exam

Deputy Section Officer class-3 faculties were invited and they have given the detailed lectures on the Dy.so exam preparation. Students were provided the study material and kit.

## **Constable Coaching**

## July-25,2016

**Constable Coaching** 

July- 25,2016

- 1 Name of event :
- 2 Date:
- 3 Venue:
- 4 Theme of event:
- 5 Details of programme :

6 Experts:

Constable faculties were invited and they have given the detailed lectures on the NET exam preparation. Students were provided the study material and kit.

Gardi Chair, University Library, HNG University Campus

To give intense training for preparation of constable exam

Mr.Madhukar Chauhan Mr.Bharat Prajapati Mr.Vishal Mevada Mr.Anandbhai Patel Mr.Trivedi Jay Mr.Bharat Prajapati Miss.Jaina Joshi Mr.Dilipbhai Patel